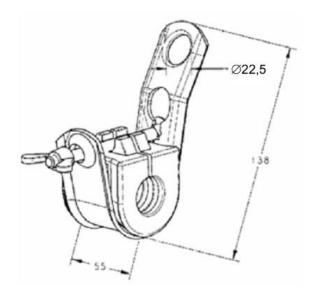

## Overview

- SPC ABC Cable Suspension Clamp is made of steel strap with hot-dip galvanized on surface.
- Rubber part is made of weather resistant and ant-UV material.
- Equipped with shear head bolts. Constant installation torque is convenient for installation without any damage to cable insulation layer.
- No loose parts could fall off during installation.
- Standard: EN 50483-2