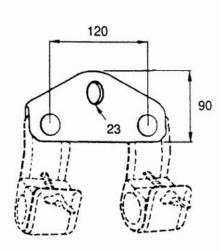

## Overview

- SPC ABC Cable Suspension Clamp is made of steel strap with hot-dip galvanized on surface.
- Rubber part is made of weather resistant and ant-UV material.
- Equipped with shear head bolts. Constant installation torque is convenient for installation without any damage to cable insulation layer.
- No loose parts could fall off during installation.
- Standard: EN 50483-2